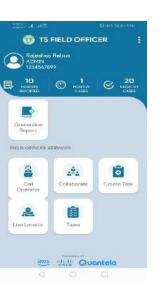

Field Officer

- Real-time interactions with command centre
- Incident handling
- Workflows & Standard Operating Procedures
- Collaborate
- Receive Alerts & Notifications
- Ground situation report
- Collect Data offline and online