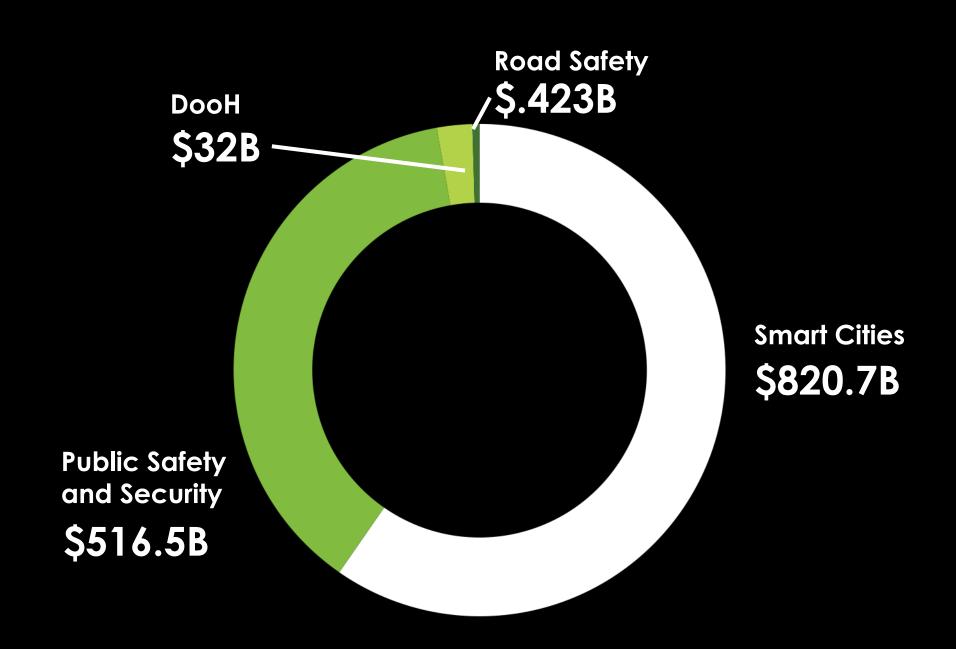

ver social impact and be profitable?







## Challenges Faced by Cities

#### SOCIAL

- Rapid urbanization 2.5 billion people will move to urban areas by 2050
- Increased challenges traffic congestion; increased pollution; increased crime rates; demand for efficient public services

#### **ENVIRONMENT**

- Cities contribute to 75% of the global GHG, yet they occupy only 2% of Earth's surface
- Increased natural disasters and crises – flooding, pollution, landslides, draught

#### **ECONOMIC**

- City Administrations are faced with doing more with less resources – India alone needs India needs around USD 700 billion to boost its urban infrastructure
- Navigating geo-political issues
- Complex processes and procurement policies



# Smart City Development: A Trillion Dollar Opportunity















# We Don't Sell. We Solve.

Instead of selling technology to customers and leaving them with the burden of achieving their objectives; at Quantela, we hold ourselves accountable to deliver the outcomes they are seeking.



# Delivering Outcomes Through Our Offerings

#### **Our Customers**

(Cities, Governments, Public Spaces, Campuses, Utilities, Ports)

# want to deliver outcomes that add value for their constituents

#### **Monetizable Outcomes**

- > Reduce Costs
- > Generate Revenue

We'll digitize and monetize your existing city/community infrastructure through our **Quantela Citizen Services offering.** 

#### **NON-Monetizable Outcomes**

- > Save Lives
- > Smoother Traffic; Cleaner Air
- > Citizen Engagement
- > Better Experience



We will digitize and monetize altern