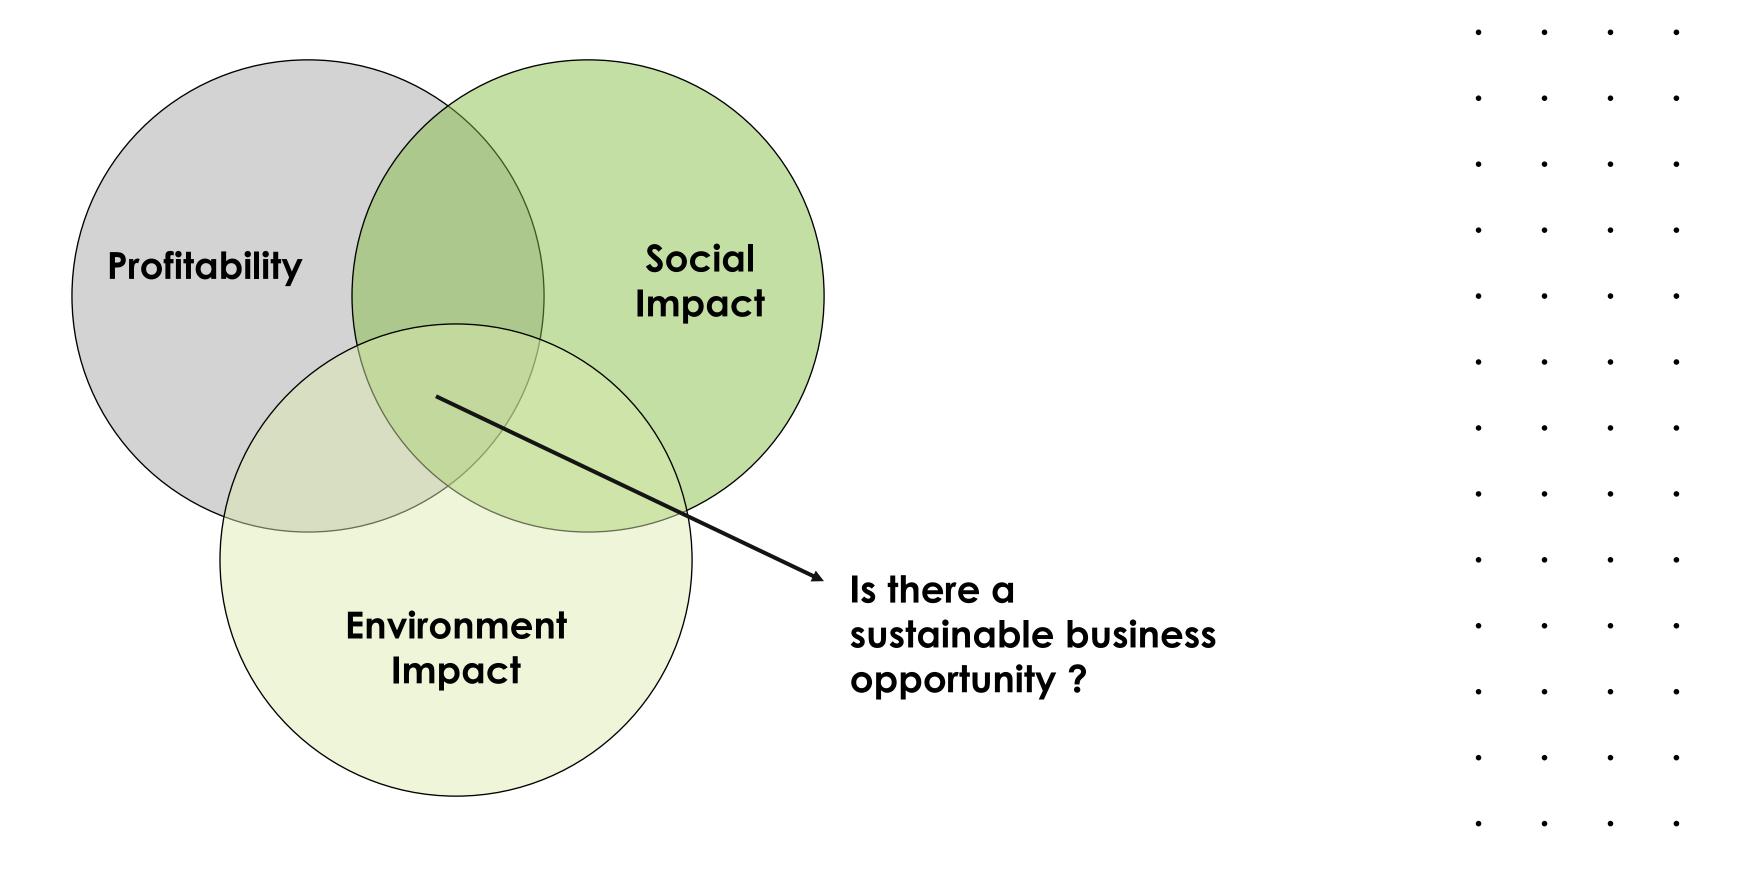

# Can we deliver social impact and be profitable?







## Challenges Faced by Cities

#### SOCIAL

- Rapid urbanization 2.5 billion people will move to urban areas by 2050
- Increased challenges traffic congestion; increased pollution; increased crime rates; demand for efficient public services

#### **ENVIRONMENT**

- Cities contribute to 75% of the global GHG, yet they occupy only 2% of Earth's surface
- Increased natural disasters and crises – flooding, pollution, landslides, draught

#### **ECONOMIC**

- City Administrations are faced with doing more with less resources – India alone needs India needs around USD 700 billion to boost its urban infrastructure
- Navigating geo-political issues
- Complex processes and procurement policies



# Smart City Development: A Trillion Dollar Opportunity















# We Don't Sell. We Solve.