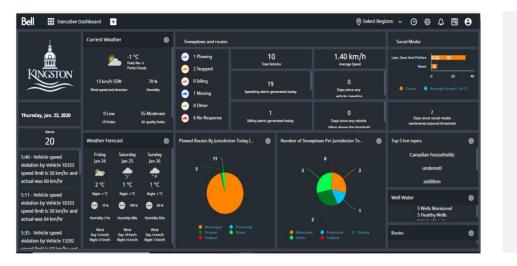

## Quantela Platform – Key Components

Automation Engine & Recommendation Engine

- Real-time Dashboards
- Video Analytics
- Standard Operating Procedures
- Alerts & Notifications

- Al based Recommendations
- Orchestration and Integration of multiple data sources
- Bi-directional communication
- Business Intelligence

Field Officer

- Real-time interactions with command centre
- Incident handling
- Workflows & Standard Operating Procedures
- Collaborate
- Receive Alerts & Notifications
- Ground situation report
- Collect Data offline and online