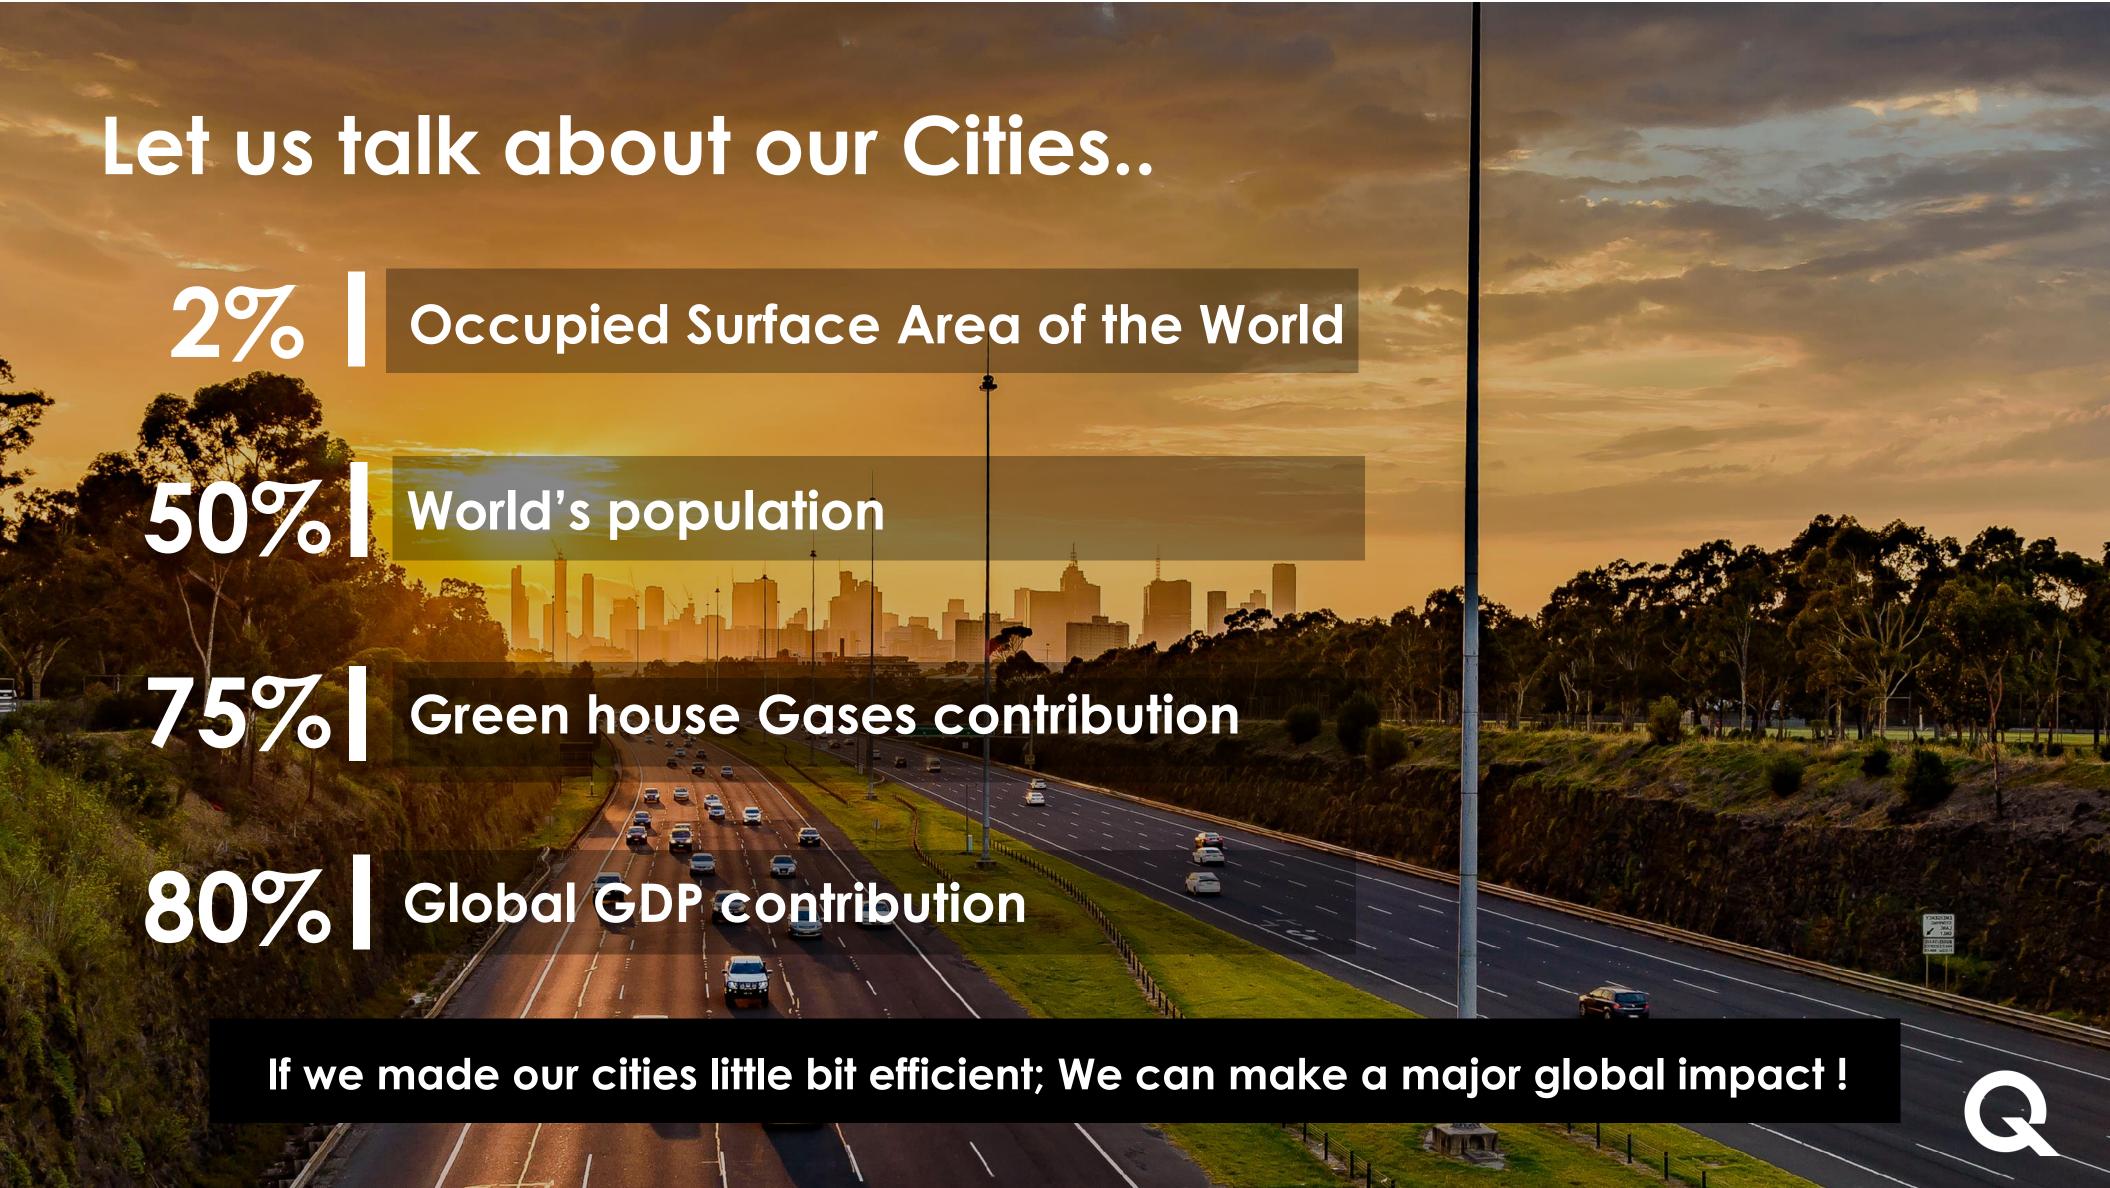

#### SOCIAL

- Rapid urbanization 2.5 billion people will move to urban areas by 2050
- Increased challenges traffic congestion; increased pollution; increased crime rates; demand for efficient public services

#### **ENVIRONMENT**

- Cities contribute to 75% of the global GHG, yet they occupy only 2% of Earth's surface
- Increased natural disasters and crises – flooding, pollution, landslides, draught

#### **ECONOMIC**

- City Administrations are faced with doing more with less resources – India alone needs India needs around USD 700 billion to boost its urban infrastructure
- Navigating geo-political issues
- Complex processes and procurement policies