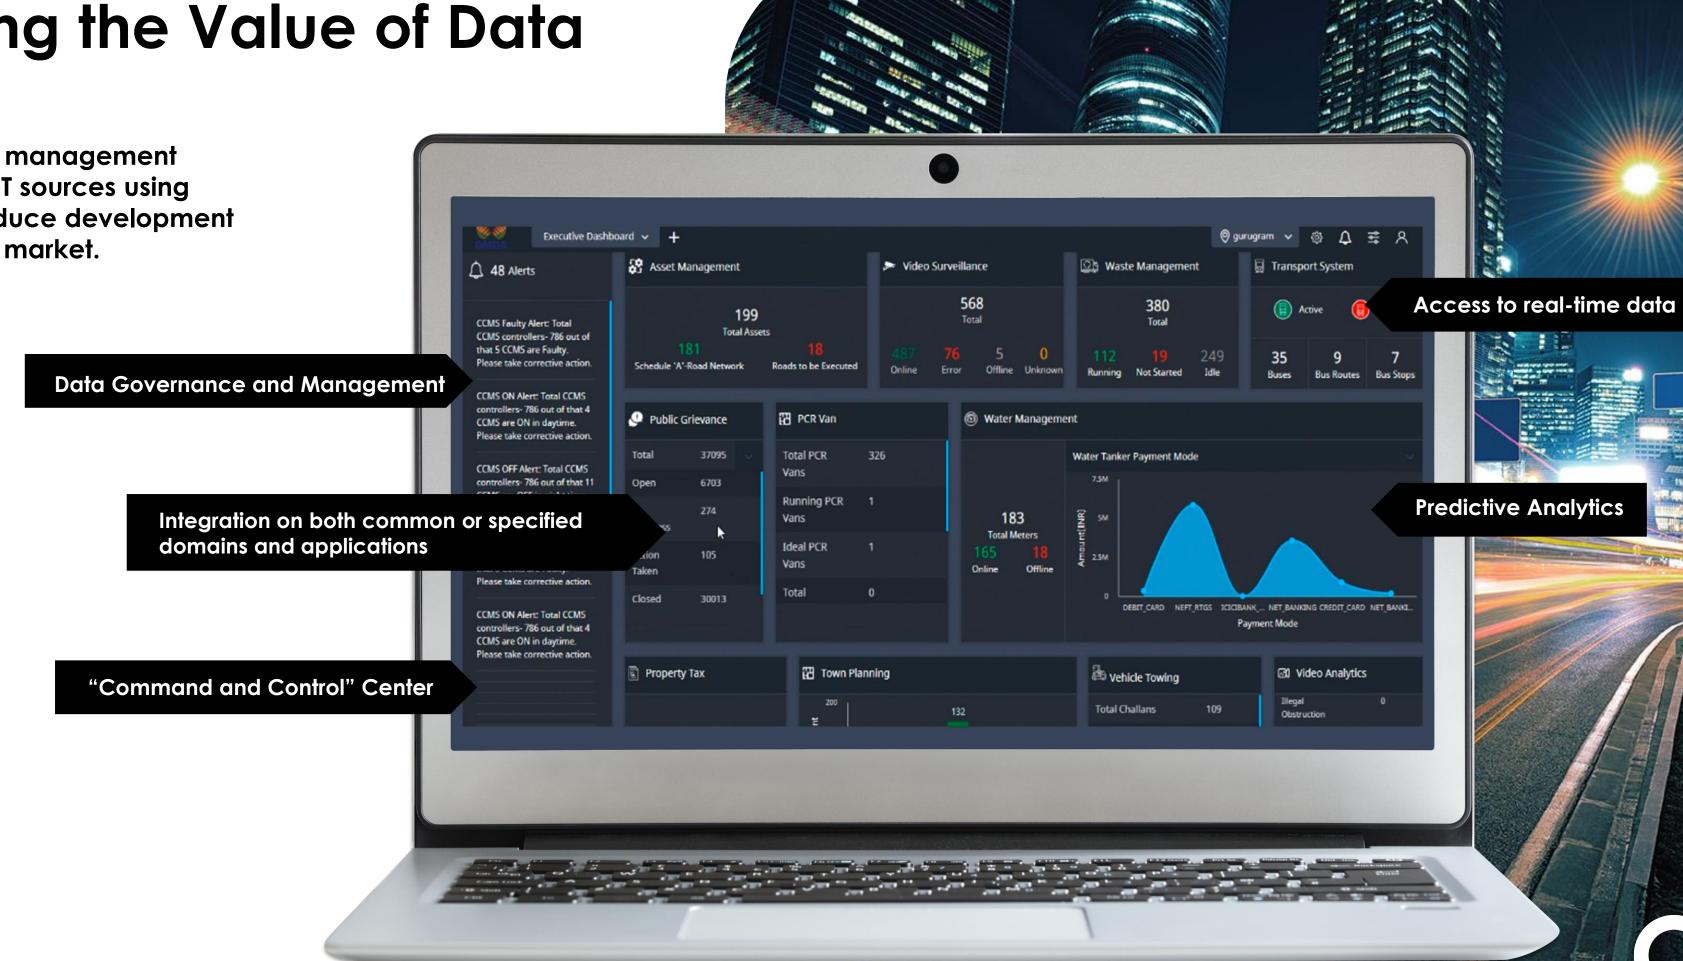

# Unlocking the Value of Data

Data sharing and management across multiple IoT sources using the same IP to reduce development costs and time to market.

## Quantela Platform – Key Components

Automation Engine & Recommendation Engine

- Real-time Dashboards
- Video Analytics
- Standard Operating Procedures
- Alerts & Notifications

- Al based Recommendations
- Orchestration and Integration of multiple data sources
- Bi-directional communication
- Business Intelligence